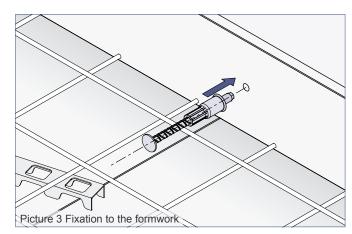

The Breaking-pin is pressed in a prepared hole of the formwork with already screwed-on anchor (Picture 3). Before casting the concrete we recommend to fix the anchor to the reinforcement additionally. The predetermined breaking point of the Breaking-pin enables a fast and easy demoulding (Picture 4). Here the part of the pin, which remains in the socket, now protects the thread against dirt until the final use. Then a standard slotted screwdriver is enough to unscrew the pin from the socket. For this purpose, a recess insight the pin is provided (Picture 5). The Breaking-pin has particular advantages when used in manholes, panels with openings, garage formworks as well as in formworks with a challenging demoulding.