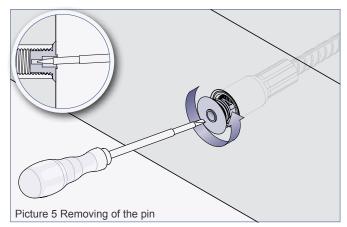

The Breaking-pin is pressed in a prepared hole of the formwork with already screwed-on anchor (Picture 3). Before casting the concrete we recommend to fix the anchor to the reinforcement additionally. The predetermined breaking point of the Breaking-pin enables a fast and easy demoulding (Picture 4). Here the part of the pin, which remains in the socket, now protects the thread against dirt until the final use. Then a standard slotted screwdriver is enough to unscrew the pin from the socket. For this purpose, a recess insight the pin is provided (Picture 5). The Breaking-pin has particular advantages when used in manholes, panels with openings, garage formworks as well as in formworks with a challenging demoulding.