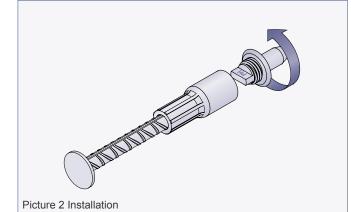

 $\triangle$ 

Only to be combined with Wirbelstar and Lifting loop with threaded end.

| Table 1: Dimensions of the Breaking-pin (plastic) |                |            |            |           |           |               |                         |
|---------------------------------------------------|----------------|------------|------------|-----------|-----------|---------------|-------------------------|
| RefNo.                                            | Type<br>[RD/M] | ØD<br>[mm] | Ød<br>[mm] | H<br>[mm] | h<br>[mm] | Colour code   | Weight<br>[kg/100 pcs.] |
| 72KHS08                                           | 8              | 19.5       | 11.3       | 39.0      | 23.0      | Sulfur yellow | 0.26                    |
| 72KHS10                                           | 10             | 19.5       | 11.3       | 39.0      | 23.0      | Light blue    | 0.26                    |
| 72KHS12                                           | 12             | 21.5       | 11.3       | 39.0      | 23.0      | Pastel orange | 0.27                    |
| 72KHS16                                           | 16             | 25.5       | 17.3       | 45.0      | 23.0      | Flame red     | 0.37                    |
| 72KHS20                                           | 20             | 28.0       | 17.3       | 45.0      | 23.0      | Pastel green  | 0.84                    |
| 72KHS24                                           | 24             | 35.0       | 17.3       | 45.0      | 23.0      | Jet black     | 1.04                    |