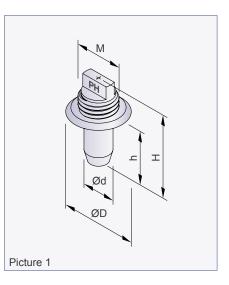

 $\triangle$ 

Only to be combined with Wirbelstar and Lifting loop with threaded end.

| Table 1: Dimensions of the Breaking-pin (plastic) |                |            |            |           |           |               |                         |
|---------------------------------------------------|----------------|------------|------------|-----------|-----------|---------------|-------------------------|
| RefNo.                                            | Type<br>[RD/M] | ØD<br>[mm] | Ød<br>[mm] | H<br>[mm] | h<br>[mm] | Colour code   | Weight<br>[kg/100 pcs.] |
| 72KHS08                                           | 8              | 19.5       | 11.3       | 39.0      | 23.0      | Sulfur yellow | 0.26                    |
| 72KHS10                                           | 10             | 19.5       | 11.3       | 39.0      | 23.0      | Light blue    | 0.26                    |
| 72KHS12                                           | 12             | 21.5       | 11.3       | 39.0      | 23.0      | Pastel orange | 0.27                    |
| 72KHS16                                           | 16             | 25.5       | 17.3       | 45.0      | 23.0      | Flame red     | 0.37                    |
| 72KHS20                                           | 20             | 28.0       | 17.3       | 45.0      | 23.0      | Pastel green  | 0.84                    |
| 72KHS24                                           | 24             | 35.0       | 17.3       | 45.0      | 23.0      | Jet black     | 1.04                    |