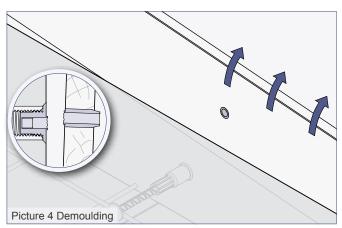

The Breaking-pin is pressed in a prepared hole of the formwork with already screwed-on anchor (Picture 3). Before casting the concrete we recommend to fix the anchor to the reinforcement additionally. The predetermined breaking point of the Breaking-pin enables a fast and easy demoulding (Picture 4). Here the part of the pin, which remains in the socket, now protects the thread against dirt until the final use. Then a standard slotted screwdriver is enough to unscrew the pin from the socket. For this purpose, a recess insight the pin is provided (Picture 5). The Breaking-pin has particular advantages when used in manholes, panels with openings, garage formworks as well as in formworks with a challenging demoulding.