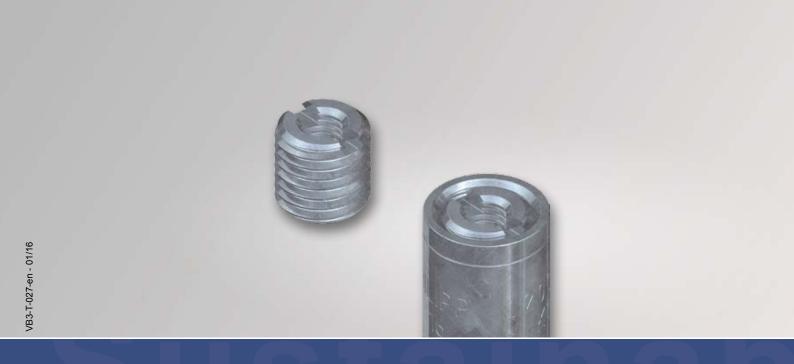

## **PHILIPP Threaded adapter**

The Threaded adapter is made of steel and is used to fix threaded anchors or sockets to a steel or wooden mould. While using such a Threaded adapter a tight fixation and installation flush to the surface is guaranteed.

The adapter has a slot on the face side in order to remove it easily with a tool from the anchor (Picture 1).

Because of the flush-to-surface installation of the adapter it can only be used with the PHILIPP lifting devices Wirbelstar, Lifting loop with threaded end and Transport loop.