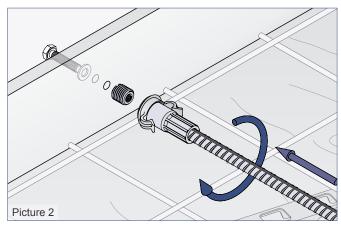

The adapter has a slot on the face side in order to remove it easily with a tool from the anchor (Picture 1).

Because of the flush-to-surface installation of the adapter it can only be used with the PHILIPP lifting devices Wirbelstar, Lifting loop with threaded end and Transport loop.

| Table 1: Dimensions of the Threaded adapter |                |                |                |           |                      |
|---------------------------------------------|----------------|----------------|----------------|-----------|----------------------|
| RefNo.                                      | Type<br>[RD/M] | M <sub>A</sub> | M <sub>I</sub> | H<br>[mm] | Weight [kg/100 pcs.] |
| 72GST1206                                   | 12             | M12            | M6             | 16        | 1.0                  |
| 72GST1406                                   | 14             | M14            | M6             | 16        | 2.0                  |
| 72GST1608                                   | 16             | M16            | M8             | 16        | 2.0                  |
| 72GST1808                                   | 18             | M18            | M8             | 16        | 3.0                  |
| 72GST2008                                   | 20             | M20            | M8             | 16        | 3.0                  |
| 72GST2410                                   | 24             | M24            | M10            | 16        | 5.0                  |
| 72GST3010                                   | 30             | M30            | M10            | 16        | 8.0                  |
| 72GST3610                                   | 36             | M36            | M10            | 16        | 11.0                 |
| 72GST4210                                   | 42             | M42            | M10            | 16        | 16.0                 |
| 72GST5210                                   | 52             | M52            | M10            | 16        | 25.0                 |