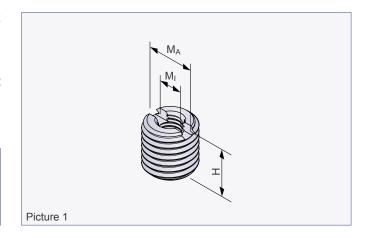

The adapter has a slot on the face side in order to remove it easily with a tool from the anchor (Picture 1).

Because of the flush-to-surface installation of the adapter it can only be used with the PHILIPP lifting devices Wirbelstar, Lifting loop with threaded end and Transport loop.