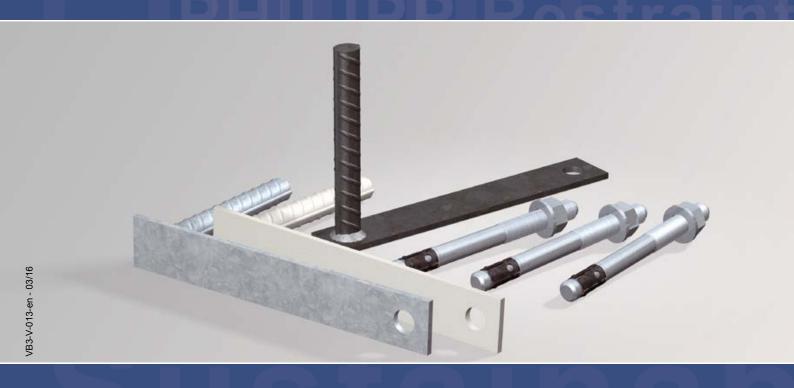

## **PHILIPP Restraint dowel plate**

The PHILIPP Restraint dowel plate is used to fix precast reinforced concrete elements to their position (e.g. panels on a foundation or ground slab). The system consists of a flat steel with a welded pin (reinforcement bar) and can be supplied with or without an approved dowel.

The Restraint dowel plate creates a horizontal constructive connection between two concrete elements. Before mounting the pin must be stuck into the concrete element to be secured (e.g. with the PHILIPP Rebar Pocket 72DH). After the element is placed at the final position it can be fixed through the drill hole of the flat steel by a screwed fastening. Available in bright steel, hot-dip galvanised and primed (slight anti rust primer).