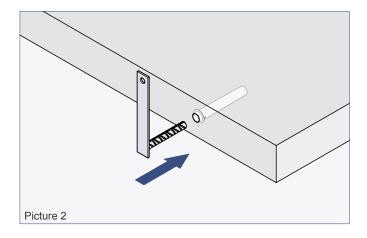

The Restraint dowel plate creates a horizontal constructive connection between two concrete elements. Before mounting the pin must be stuck into the concrete element to be secured (e.g. with the PHILIPP Rebar Pocket 72DH). After the element is placed at the final position it can be fixed through the drill hole of the flat steel by a screwed fastening. Available in bright steel, hot-dip galvanised and primed (slight anti rust primer).