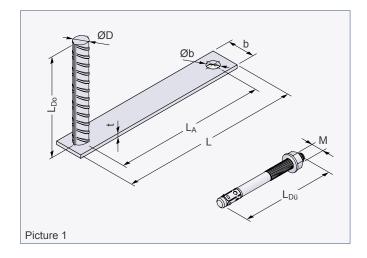

| Table 1: Dimensions Restraint dowel plate |                       |            |                |      |          |      |      |      |      |    |                 |          |
|-------------------------------------------|-----------------------|------------|----------------|------|----------|------|------|------|------|----|-----------------|----------|
| RefNo.                                    |                       |            | L <sub>A</sub> | ØD   | $L_{Do}$ | Øb   | L    | b    | t    | М  | L <sub>Dü</sub> | Weight   |
| bright                                    | hot-dip<br>galvanised | primed     | [mm]           | [mm] | [mm]     | [mm] | [mm] | [mm] | [mm] |    | [mm]            | [kg/pc.] |
| 1 × Restraint dowel plate + 1 × dowel     |                       |            |                |      |          |      |      |      |      |    |                 |          |
| 72LDS220                                  | 72LDS220FV            | 72LDS220GR | 220            | 20   | 150      | 18   | 260  | 40   | 5    | 16 | 135             | 1.00     |
| 1 × Restraint dowel plate                 |                       |            |                |      |          |      |      |      |      |    |                 |          |
| 72LD220                                   | 72LD220FV             | 72LD220GR  | 220            | 20   | 150      | 18   | 260  | 40   | 5    | -  | -               | 0.77     |