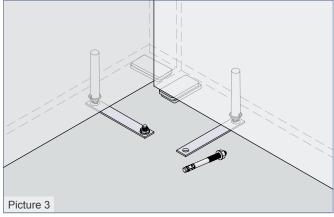

The Restraint dowel plate creates a horizontal constructive connection between two concrete elements. Before mounting the pin must be stuck into the concrete element to be secured (e.g. with the PHILIPP Rebar Pocket 72DH). After the element is placed at the final position it can be fixed through the drill hole of the flat steel by a screwed fastening. Available in bright steel, hot-dip galvanised and primed (slight anti rust primer).